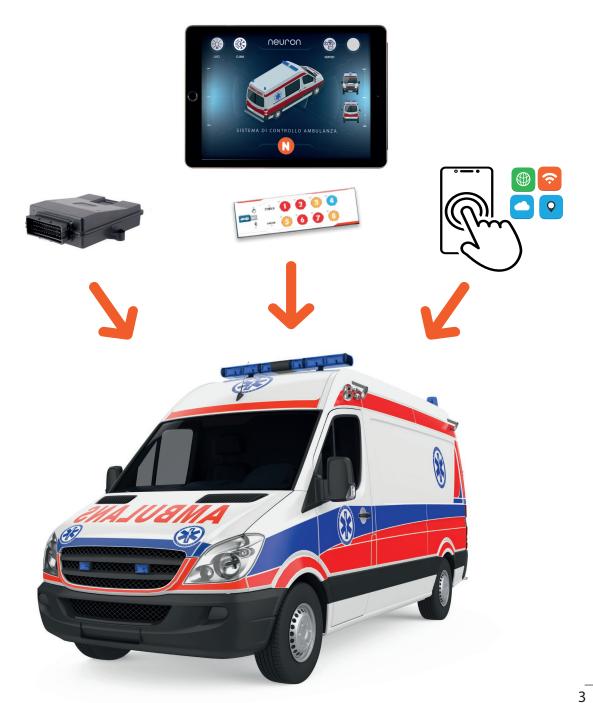

**Everything comes in one box** (harness; power units; display...) and you have nothing to do, beside installing them on the vehicle.

SMART HARNESS: customized on your specifications and needs, with Neuron characteristics, must be easy and fast to install. It will have connectors and cable length indicated by you;

**DISPLAY:** Control every service on the ambulance, every light, the air conditioning system from a modern touch-screen display. Integrated with 4G connections, allows to diagnose the vehicle via web too.

**TACTILE KEYBOARD:** customized in design specifically on your indication, this keyboard without physical buttons can be installed both in driver cabin and medical compartment, to control every lights; air conditioning system and functions present on the vehicle.

**POWER UNIT MODULES:** small power units, with plug-&-play technology, these are fast to install and do not need any configuration or action from your side;

**WEBSITE:** to diagnose and verify the status of each Ambulance on the road.