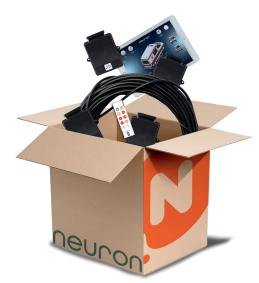

#### Save time, means save cost!

The benefit for your company will be immediate and on each ambulance produced.

By purchasing Neuron, **we supply everything you need** from the electrical side of your ambulances.

**Everything comes in one box** (harness; power units; display...) and you have nothing to do, beside installing them on the vehicle.

SMART HARNESS: customized on your specifications and needs, with Neuron characteristics, must be easy and fast to install. It will have connectors and cable length indicated by you;