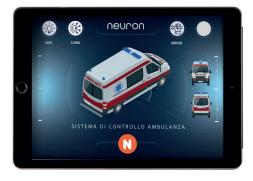

**DISPLAY:** Control every service on the ambulance, every light, the air conditioning system from a modern touch-screen display. Integrated with 4G connections, allows to diagnose the vehicle via web too.

#### **DISPLAY & TACTILE KEYBOARD:**

Touch screen display, fully personalized with manufacturer logo and colors, is a modern tool which offers the possibility to manage air conditiong system, every light, every service, every instrument present on the ambulance and connected to Neuron system via wire or via Bluetooth.

#### **DIAGNOSTIC APP AND WEBSITE:**

We offer an APP, included in the Touchscreen Display, to diagnose the Neuron System, directly from the vehicle or via website.

This means that you can guarantee a **faster service to your customers**, no matter where they are located, in a **cheaper way for your company.** 