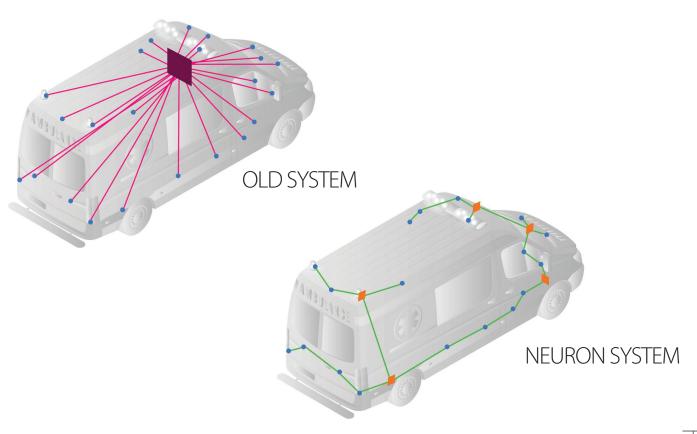

NEURON SAVES YOUR MONEY AND YOUR TIME.

Neuron is an innovative **electronic system for ambulance,** entirely designed and developed by MDPtech and **fully customizable on your needs and requirements.** 

Installing Neuron on an ambulance reduce the time of each installation, from 40% to 60%.

We make this possible, by **customizing the harness of your ambulance** and make it **easy to install:** Neuron Smart Harness is installable in just 5 hours.

#### Save time, means save cost!

The benefit for your company will be immediate and on each ambulance produced.

By purchasing Neuron, **we supply everything you need** from the electrical side of your ambulances.

Your service will be faster for your customer and cheaper for you.

SMART HARNESS: Neuron Smart Harness is designed specifically on manufacturer requirements and specifications. The propose of this tool is to be **fast and easy to install:** manufacturer does not have to do nothing apart from installing it on the ambulance.

#### POWER UNIT MODULES: Neuron

will contain multiple power units, located in different places of the vehicle: Power unit modules can control up to 8 outputs and 7 Amp on each output. In case more power is needed, two or more outputs can be combined together to reach the desired value.

One power unit is connected to read all the data running on the CANbus line of the vehicle. This data are sent to Neuron system: there is no manufacturer intervention on the vehicle.