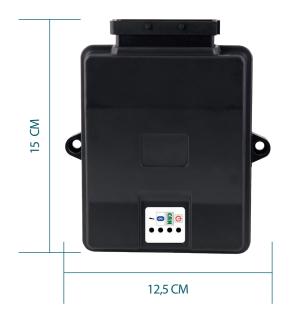

**POWER UNIT MODULES:** small power units, with plug-&-play technology, these are fast to install and do not need any configuration or action from your side;

**WEBSITE:** to diagnose and verify the status of each Ambulance on the road.

#### POWER UNIT MODULES: Neuron

will contain multiple power units, located in different places of the vehicle: Power unit modules can control up to 8 outputs and 7 Amp on each output. In case more power is needed, two or more outputs can be combined together to reach the desired value.

#### Hardware technical informations:

- 9-32 Vdc Power supply;
- Bluetooth Low Energy interface;
- n°8 positive outputs, up to 7 Amp each output;
- n°8 negative outuputs, up to 6 Amp each output;
- n°1 motor 200 W on 12/24 Vdc control;
- n°6 digital inputs (can be program med via software in positive or in negative);
- n°4 analog inputs (can be programmed 3 different value rate via software);