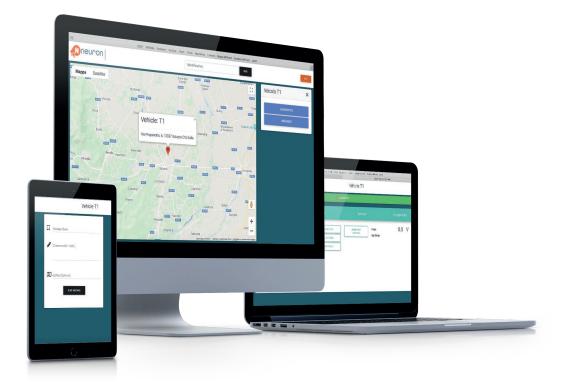

**DISPLAY:** Control every service on the ambulance, every light, the air conditioning system from a modern touch-screen display. Integrated with 4G connections, allows to diagnose the vehicle via web too.

#### **DISPLAY & TACTILE KEYBOARD:**

Touch screen display, fully personalized with manufacturer logo and colors, is a modern tool which offers the possibility to manage air conditiong system, every light, every service, every instrument present on the ambulance and connected to Neuron system via wire or via Bluetooth.

TACTILE KEYBOARD

Alternatively there can be installed in driver cabin (and/or in medical compartment) a touch panel - no physical buttons - to control and manage the mentioned functions.

#### **DIAGNOSTIC APP AND WEBSITE:**

We offer an APP, included in the Touchscreen Display, to diagnose the Neuron System, directly from the vehicle or via website.

This means that you can guarantee a **faster service to your customers**, no matter where they are located, in a **cheaper way for your company.** 