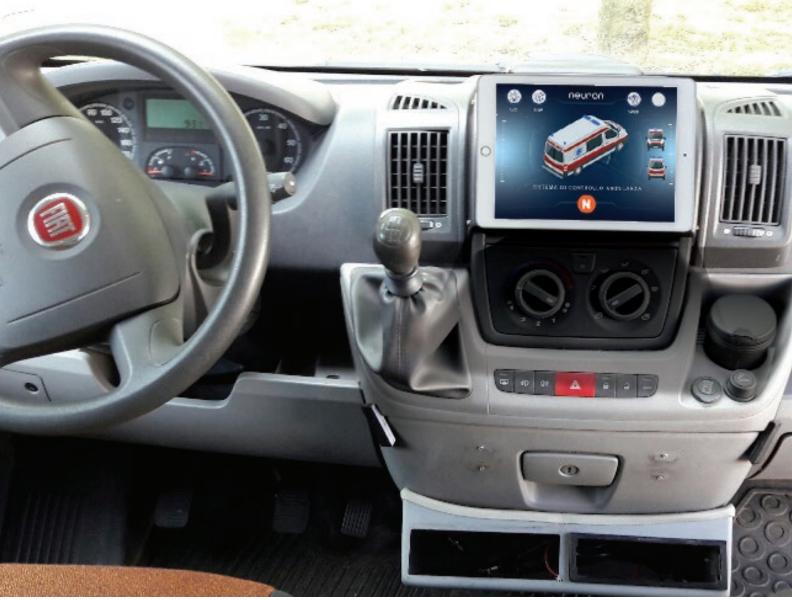

**DISPLAY:** Control every service on the ambulance, every light, the air conditioning system from a modern touch-screen display. Integrated with 4G connections, allows to diagnose the vehicle via web too.

#### **DISPLAY & TACTILE KEYBOARD:**

Touch screen display, fully personalized with manufacturer logo and colors, is a modern tool which offers the possibility to manage air conditiong system, every light, every service, every instrument present on the ambulance and connected to Neuron system via wire or via Bluetooth.